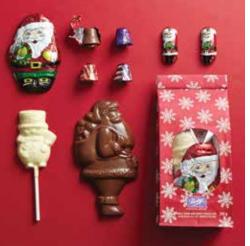

#### **Stocking Stuffer**

You've got it in the bag...err, stocking with this gathering of festive chocolates: white chocolate Snowman Lolly, dark chocolate Jolly St. Nick, Milk Chocolate Miniatures, Foiled Bells and a 110g Milk Chocolate Santa.

| 21501 | 235 g / 8.3 oz | <del>\$14</del> \$10.50 |
|-------|----------------|-------------------------|
|-------|----------------|-------------------------|