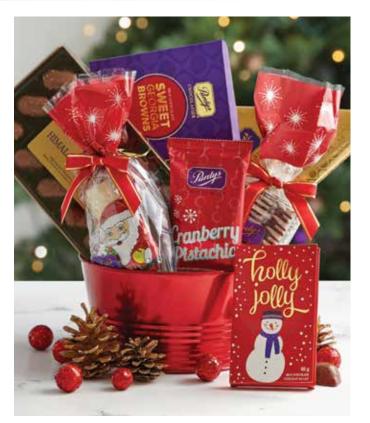

#### **Holiday Treats Gift Basket**

This welcoming (and most welcome) gift basket includes Himalayan Pink Salt Peanut Butter, Peppermint Bark, Cranberry Pistachio Bar, milk chocolate Happy Holidays Bar, Stocking Stuffer, milk chocolate Sweet Georgia Browns and Mini Hedgehogs.

25166 1.16 kg / 2.5 lb <del>\$110</del> \$82.50