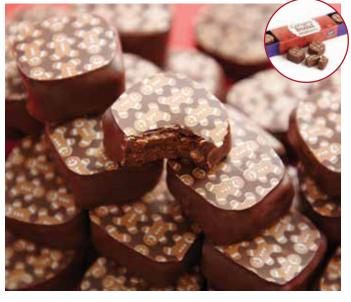

#### Himalayan Pink Salt Caramels

Crafted from our original 1907 caramel recipe invented by Richard Carmon Purdy (the company's founder and original chocolatier), these chocolates have some serious chew. Each 18-piece box holds 9 caramels enrobed in milk chocolate and 9 caramels enrobed in dark chocolate, topped with Himalayan pink salt crystals.

| 18166X | 18 pc | <del>\$21</del> \$15.75 |
|--------|-------|-------------------------|
|--------|-------|-------------------------|

Himalayan pink salt is mined in salt caves that formed 250 million years ago.