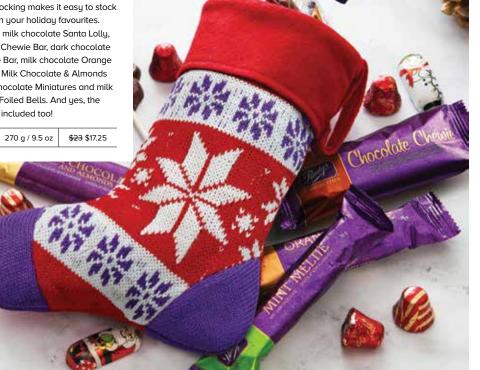

#### **Winter Treasures**

25140

This knit stocking makes it easy to stock up (hah!) on your holiday favourites. Includes: a milk chocolate Santa Lolly, Chocolate Chewie Bar, dark chocolate Mint Meltie Bar, milk chocolate Orange Meltie Bar, Milk Chocolate & Almonds Bar, milk chocolate Miniatures and milk chocolate Foiled Bells. And yes, the stocking is included too!