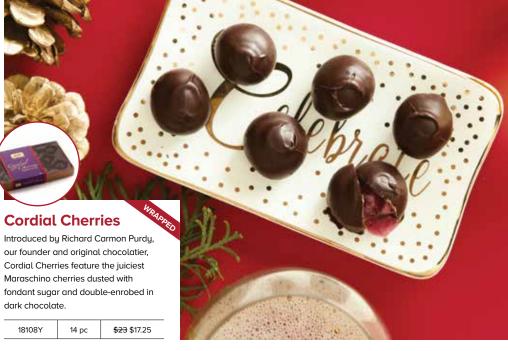

lude lemon, raspberry, pink grapefruit and other thrilling flavours.



#### Milk & Dark **Chocolate Nuts**

You and your holiday guests will go nuts, literally, for this collection of crunchy macadamias, almonds, cashews and peanuts enrobed in either creamy milk or dark chocolate made from 100% sustainable cocoa.

265 g / 9.3 oz \$<del>26</del> \$19.50 12703X



#### Himalayan Pink Salt **Peanut Butter**

With a creamy peanut butter centre enrobed in milk chocolate and topped with Himalayan pink salt crystals, these chocolates have been runaway bestsellers ever since they first hit our shelves.

| 18172Y | 18 pc | <del>\$20</del> \$15 |
|--------|-------|----------------------|
|--------|-------|----------------------|

**Find many** awesome holiday recipes online at purdys.com/recipes.



dark chocolate.

18108Y

14 pc



#### Eggnog Truffles

Pair a glass of eggnog with these eggnog-inspired truffles, featuring a wowing white chocolate and rum filling inside a milk chocolate shell made from 100% sustainable cocoa.





A. Peppermint Ice Miniatures

with lots and lots of refreshing candy cane bits inside. Individually foiled.

29292 200 g / 7.1 oz <del>\$13</del> \$9.75

### B. Holiday Mini Salted Caramels

Rock around the Christmas tree with these lightly salted milk chocolate liquid caramels, individually wrapped in festive foil and crafted with 100% sustainable cocoa.

29278 200 g / 7.1 oz <del>\$13</del> \$9.75



#### **Hot Chocolate**

You just need to add hot water (or milk) to our cocoa mix to get a comforting, creamy cup of hot chocolate. Make it your own with sp