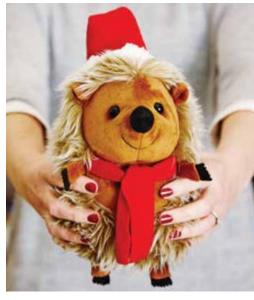

#### Holly Jolly Philbert Plushie

This squishy-squashy, huggable 9½" Philbert plushie is all dressed up for the holidays (his hat and scarf are stitched on). Ages 3+.

52176