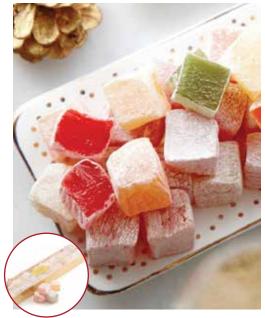

#### **Turkish Delight**

The 'ancestor' of jelly beans, Turkish Delight dates back to the Ottoman Empire. Our naturally fruit-flavoured Turkish Delight is lightly dusted with powdered sugar and crafted by a Turkish candymaker.

| 18158 | 340 g / 12 oz | <del>\$23</del> \$17.25 |  |
|-------|---------------|-------------------------|--|
|-------|---------------|-------------------------|--|