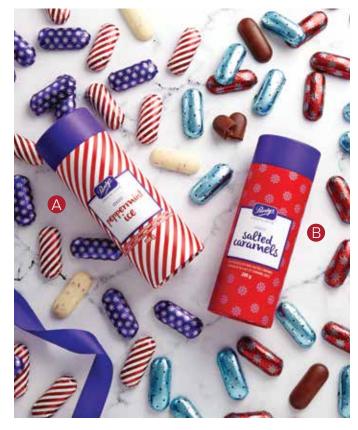

#### Eggnog Truffles

Pair a glass of eggnog with these eggnog-inspired truffles, featuring a wowing white chocolate and rum filling inside a milk chocolate shell made from 100% sustainable cocoa.

A. Peppermint Ice Miniatures

with lots and lots of refreshing candy cane bits inside. Individually foiled.

29292 200 g / 7.1 oz <del>\$13</del> \$9.75

### B. Holiday Mini Salted Caramels

Rock around the Christmas tree with these lightly salted milk chocolate liquid caramels, individually wrapped in festive foil and crafted with 100% sustainable cocoa.

29278 200 g / 7.1 oz <del>\$13</del> \$9.75