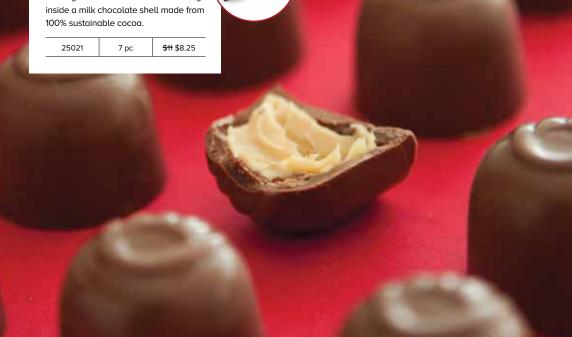

#### Eggnog Truffles

Pair a glass of eggnog with these eggnog-inspired truffles, featuring a wowing white chocolate and rum filling inside a milk chocolate shell made from 100% sustainable cocoa.

A. Peppermint Ice Miniatures