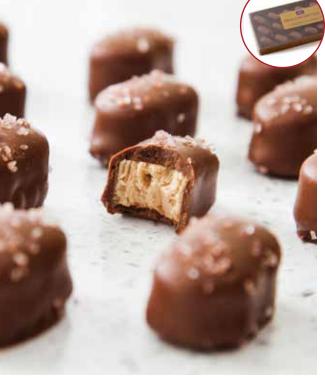

#### Himalayan Pink Salt Caramels

Crafted from our original 1907 caramel recipe invented by Richard Carmon Purdy (the company's founder and original chocolatier), these chocolates have some serious chew. Each 18-piece box holds 9 caramels enrobed in milk chocolate and 9 caramels enrobed in dark chocolate, topped with Himalayan pink salt crystals.

| 18166X | 18 pc | <del>\$21</del> \$15.75 |
|--------|-------|-------------------------|
|--------|-------|-------------------------|

Himalayan pink salt is mined in salt caves that formed 250 million years ago.