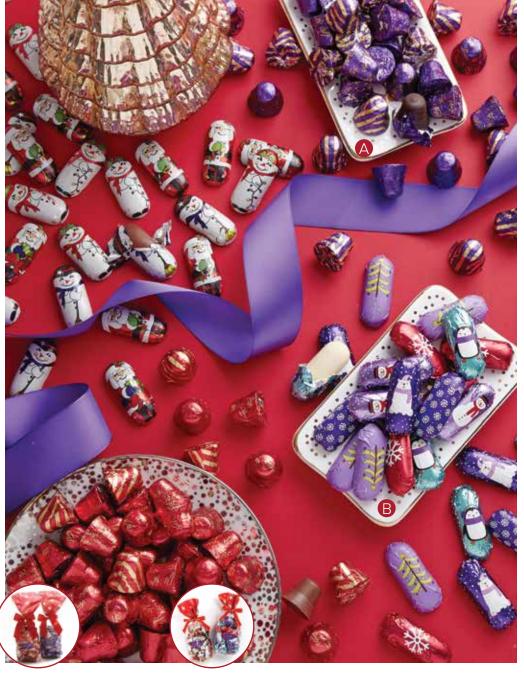

#### Eggnog Truffles

Pair a glass of eggnog with these eggnog-inspired truffles, featuring a wowing white chocolate and rum filling inside a milk chocolate shell made from 100% sustainable cocoa.

A. Peppermint Ice Miniatures

with lots and lots of refreshing candy cane bits inside. Individually foiled.

29292 200 g / 7.1 oz <del>\$13</del> \$9.75

### B. Holiday Mini Salted Caramels

Rock around the Christmas tree with these lightly salted milk chocolate liquid caramels, individually wrapped in festive foil and crafted with 100% sustainable cocoa.

29278 200 g / 7.1 oz <del>\$13</del> \$9.75