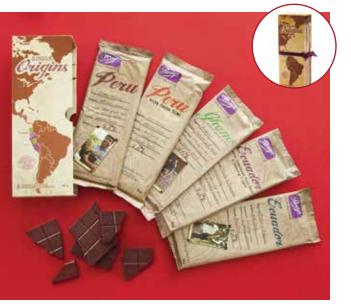

#### Single Origins Slipcase

Just like special edition books, these exquisite Single Origin Bars are tucked inside a charming slipcase. Each Single Origin chocolate bar pays tribute to the location where the cocoa beans were grown. Collection includes Ghana Bar, Ecuador Bar, Ecuador with Himalayan Salt and Lampong Pepper Bar, Peru Bar and Peru with Cocoa Nibs Bar.

| 26300 | 350 g / 12.3 oz | <del>\$30</del> \$22.50 |
|-------|-----------------|-------------------------|
|-------|-----------------|-------------------------|