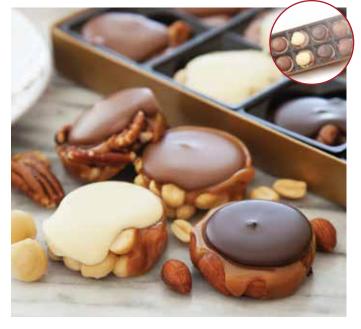

#### Sweet Georgia Browns

Crunchy roasted pecans smothered in unbelievably soft caramel topped by a generous dollop of chocolate made from 100% sustainable cocoa. Choose from original in either milk or dark chocolate or Mini Sweet Georgia Browns in milk chocolate. Better yet, try them all.

#### Unlimited Luxury

The holidays are all about family, so we gathered Sweet Georgia Browns and a few "relatives" into one special collection that includes Nutty Mac Whites (macadamias, caramel and white chocolate); almonds, caramel and dark chocolate; and peanuts, caramel and milk chocolate.

14512 260 g/9.2 oz \$16 \$12

<del>\$20</del> \$15

Added Mini Sweet

**Georgia Browns** 

We use maltitol and isomalt as

from 100% sustainable cocoa.

16012X

sweeteners so you don't have to miss out on our incredible Mini Sweet Georgia

Browns: a combo of crunchy roasted

pecans, unbelievably soft caramel and a

generous dollop of milk chocolate made

15 pc