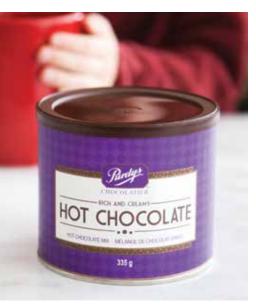

#### **Hot Chocolate**

You just need to add hot water (or milk) to our cocoa mix to get a comforting, creamy cup of hot chocolate. Make it your own with special toppings like some awesome tiny marshmallows or a sprinkle of cinnamon.

32946 335 g / 11.8 oz **\$8** \$6