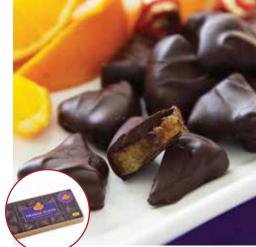

#### Dark Chocolate Orange Slices

These succulent candied navel orange slices are enrobed in our famous 60% dark chocolate that's made from 100% sustainable cocoa.

18150 165 g / 5.8 oz <del>\$23</del> \$17.25