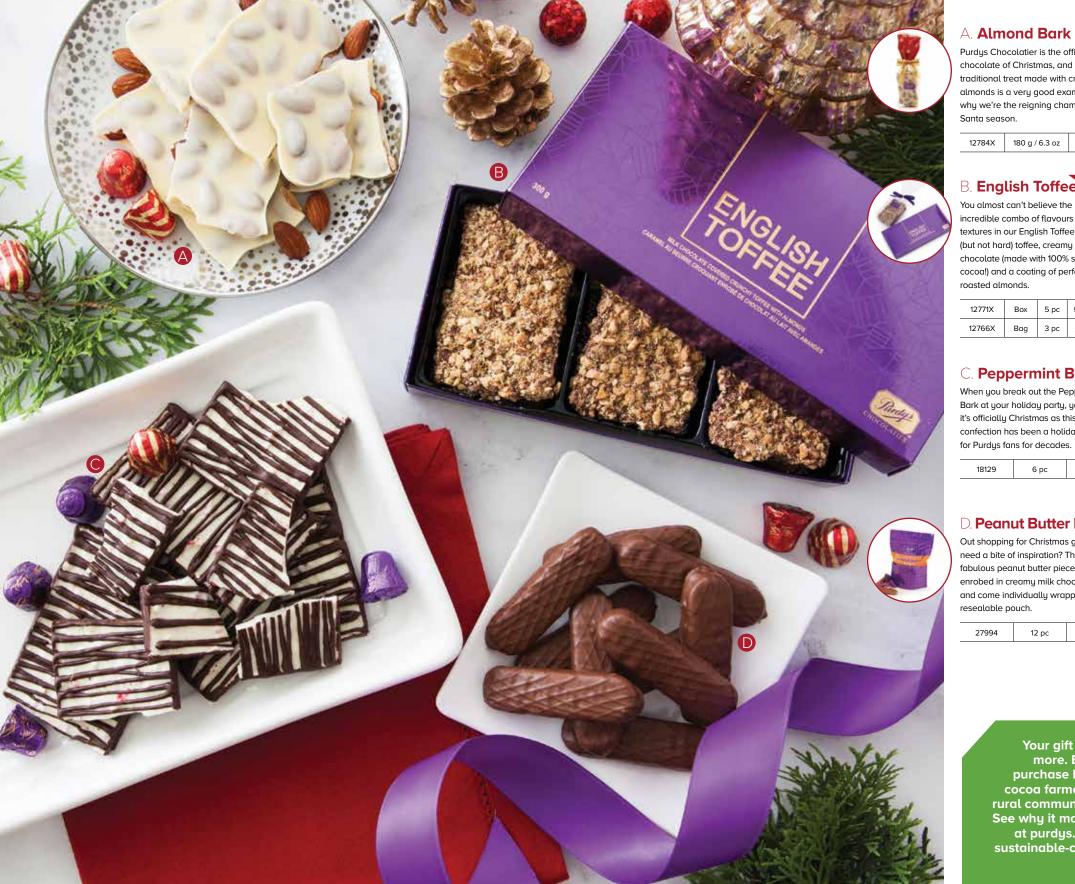

#### A. Almond Bark

Purdys Chocolatier is the official chocolate of Christmas, and this traditional treat made with crunchy almonds is a very good example of why we're the reigning champs of

180 g / 6.3 oz <del>\$14</del> \$10.50

#### B. English Toffee

incredible combo of flavours and textures in our English Toffee: crunchy (but not hard) toffee, creamy milk chocolate (made with 100% sustainable cocoa!) and a coating of perfectly

| 12771X | Box | 5 pc | <del>\$26</del> \$19.50 |
|--------|-----|------|-------------------------|
| 12766X | Bag | 3 pc | <del>\$14</del> \$10.50 |

#### C. Peppermint Bark

When you break out the Peppermint Bark at your holiday party, you know it's officially Christmas as this special confection has been a holiday staple for Purdys fans for decades.

| 18129 6 pc <del>\$17</del> \$12.75 |
|------------------------------------|
|------------------------------------|

#### **D. Peanut Butter Fingers**

Out shopping for Christmas gifts and need a bite of inspiration? These fabulous peanut butter pieces are enrobed in creamy milk chocolate and come individually wrapped in a

| 27994 | 12 pc | <del>\$13</del> \$9.75 |
|-------|-------|------------------------|
|-------|-------|------------------------|

Your gift does more. Every purchase helps cocoa farmers in rural communities. See why it matters at purdys.com/ sustainable-cocoa