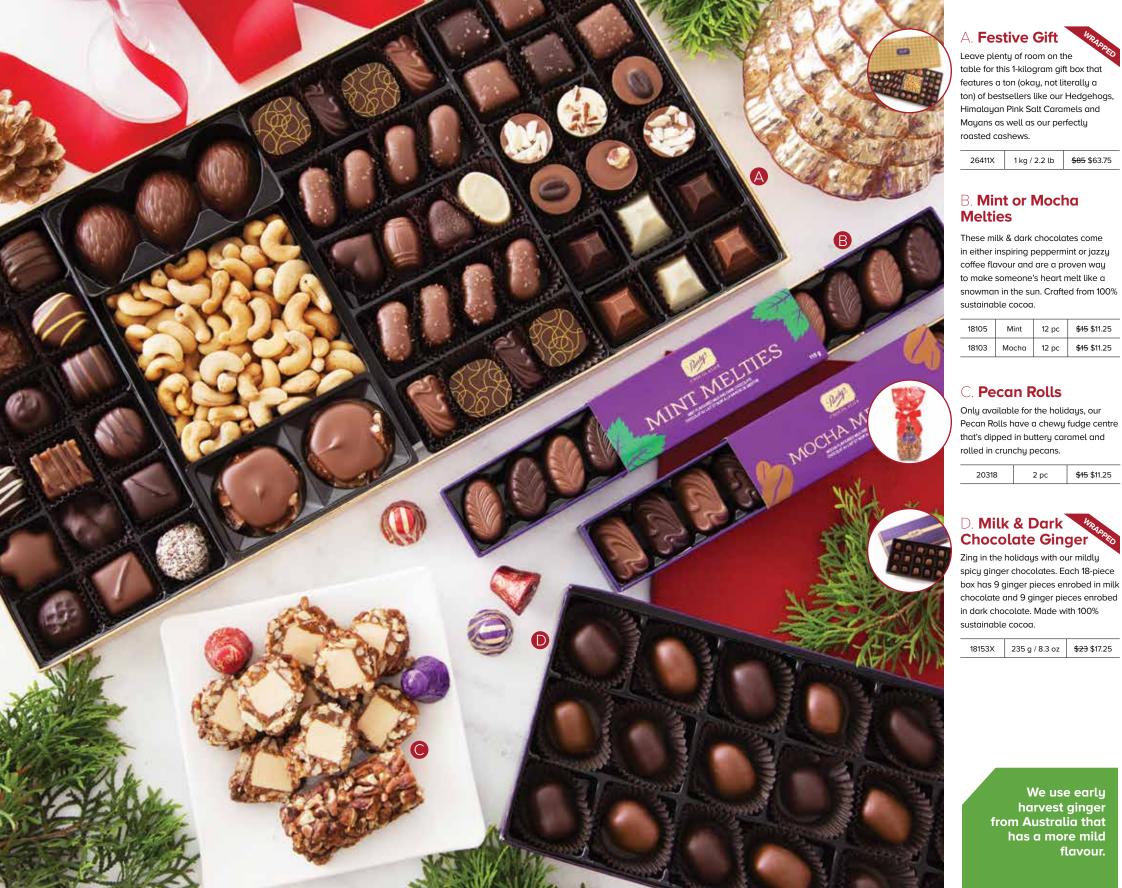

# Christmas

Group Together & Save 2018

**THE OFFICIAL CHOCOLATE OF CHRISTMAS** Canada's chocolatier since 1907. Made with 100% sustainable cocoa.

#### **Favourites**

Forget sugarplums, you'll be having visions of caramels, creams, melties (and so many other chocolates!) dancing in your head when you open up a box of our famous Favourites, made with 100% sustainable cocoa.

| Milk        | 32 pc                                                            | <del>\$31</del> \$23.25                                                                        |
|-------------|------------------------------------------------------------------|------------------------------------------------------------------------------------------------|
| Dark        | 32 pc                                                            | <del>\$31</del> \$23.25                                                                        |
| Milk & Dark | 32 pc                                                            | <del>\$31</del> \$23.25                                                                        |
| Milk & Dark | 44 pc                                                            | <del>\$45</del> \$33.75                                                                        |
| Milk & Dark | 64 pc                                                            | <del>\$60</del> \$45                                                                           |
| Milk & Dark | 88 pc                                                            | <del>\$90</del> \$67.50                                                                        |
| Milk & Dark | 164 pc                                                           | <del>\$150</del> \$112.50                                                                      |
|             | Dark<br>Milk & Dark<br>Milk & Dark<br>Milk & Dark<br>Milk & Dark | Dark 32 pc<br>Milk & Dark 32 pc<br>Milk & Dark 44 pc<br>Milk & Dark 64 pc<br>Milk & Dark 88 pc |