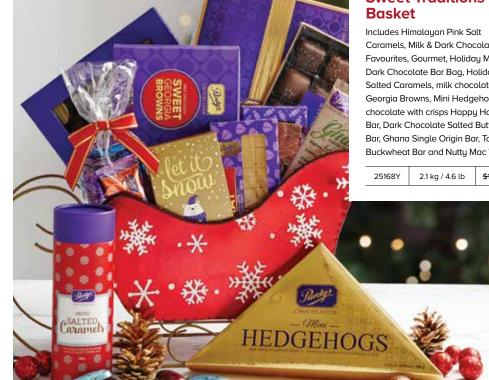

## **Sweet Traditions Gift**

Caramels, Milk & Dark Chocolate Favourites, Gourmet, Holiday Milk & Dark Chocolate Bar Bag, Holiday Mini Salted Caramels, milk chocolate Sweet Georgia Browns, Mini Hedgehogs, dark chocolate with crisps Happy Holidays Bar, Dark Chocolate Salted Butter Toffee Bar, Ghana Single Origin Bar, Toasted Buckwheat Bar and Nutty Mac Whites.

<del>\$180</del> \$135