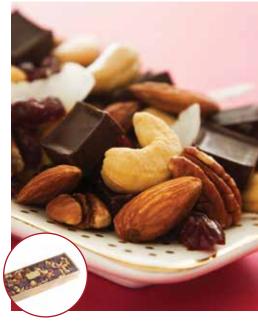

#### Winter Nut Mix

It's the ultimate Christmas-movie-marathon snack: Crunchy roasted nuts (almonds, pecans, macadamias and cashews), dried cranberries, dark chocolate pieces and coconut shavings.

| 18288 | 350 g / 12.3 oz | <del>\$23</del> \$17.25 |
|-------|-----------------|-------------------------|
|-------|-----------------|-------------------------|