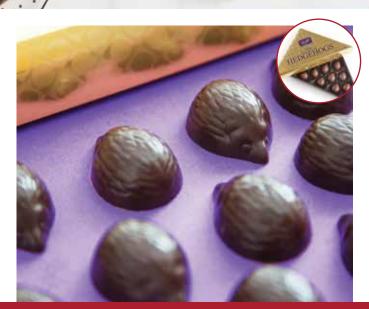

#### Milk Chocolate Hedgehogs

We can pretty much guarantee you'll never enjoy a chocolate with more personality. Each Hedgehog has a creamy, extra-nutty hazelnut gianduja (*jan-doo-yah*) centre and a milk chocolate shell crafted from 100% sustainable cocoa.

| 17011X | Milk      | 10 pc | <del>\$20</del> \$15    | Randy                                                                                                          |
|--------|-----------|-------|-------------------------|----------------------------------------------------------------------------------------------------------------|
| 17021X | Milk      | 20 pc | <del>\$37</del> \$27.75 | CHOCOLATIER                                                                                                    |
| 17009X | Milk Mini | 10 pc | <del>\$15</del> \$11.25 | CHOCOS                                                                                                         |
|        |           |       |                         | CU()UD                                                                                                         |
|        |           |       | - 11                    | DIEIN                                                                                                          |
| <      |           |       | H                       |                                                                                                                |
|        | 1         |       | - me                    | and a second |