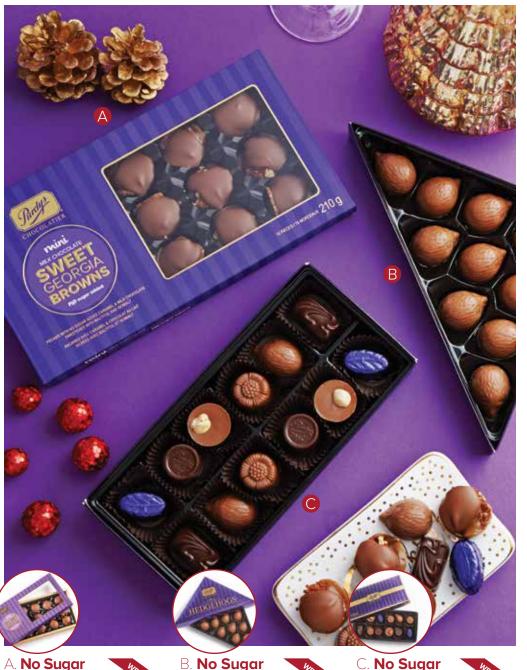

14512 260 g/9.2 oz \$16 \$12

<del>\$20</del> \$15

Added Mini Sweet

**Georgia Browns** 

We use maltitol and isomalt as

from 100% sustainable cocoa.

16012X

sweeteners so you don't have to miss out on our incredible Mini Sweet Georgia

Browns: a combo of crunchy roasted

pecans, unbelievably soft caramel and a

generous dollop of milk chocolate made

15 pc

# B. No Sugar Added Mini Hedgehogs

17016X

We can pretty much guarantee you'll never enjoy a chocolate with more personality. These special milk chocolate Mini Hedgehogs are sweetened with maltitol (a plant-based sweetener) and feature a creamy hazelnut gianduja *(jan-doo-yah)*.

ja (*jan-doo-yah*). 10 pc <del>\$15</del> \$11.25 13496X

Friends don't let friends miss out on chocolate. Our No Sugar Added Favourites are sweetened with plantbased maltitol, for anyone monitoring their sugar intake.