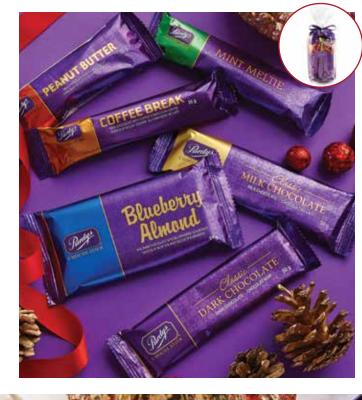

#### Holiday Milk & Dark Chocolate Bar Bag

These exceptional chocolate bars are individually wrapped for sharing (or hoarding) during the holidays. Includes: Peanut Butter Bar, dark chocolate Mint Meltie Bar, Coffee Break Bar, Classic Milk Chocolate Bar, Blueberry Almond Bar and Classic Dark Chocolate Bar.

| 29157 260 g / 9.2 | oz <del>\$14</del> \$10.50 |
|-------------------|----------------------------|
|-------------------|----------------------------|