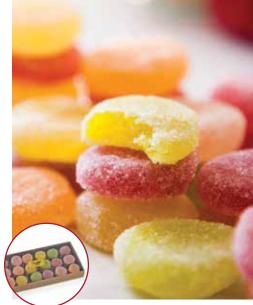

#### **Fruit Jellies**

These naturally flavoured Fruit Jellies go together with our chocolates like Santa Claus and his reindeer. Random assortment of Fruit Jellies may include lemon, raspberry, pink grapefruit and other thrilling flavours.