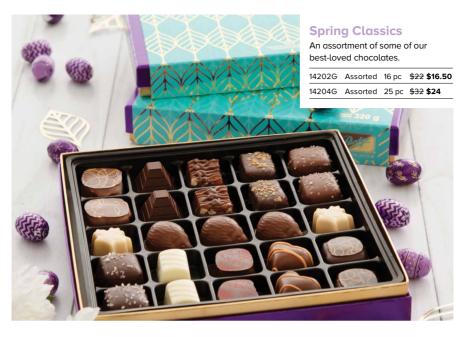

Spring Egg Gift Box A great centerpiece filled with bestselling chocolates. 18200 | 20 pc | \$32 \$24