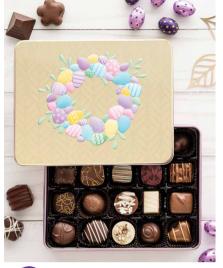

**Bunny Bag** "Bag" some of our most popular Easter chocolates. Individually wrapped. 24074 | 210 g | <del>\$13</del> **\$9.75** 

**Spring Wreath Gift Tin** Decorative gift tin (designed in-house) featuring an assortment of bestselling chocolates. 23439 | 20 pc | <del>\$25</del> **\$18.75** 