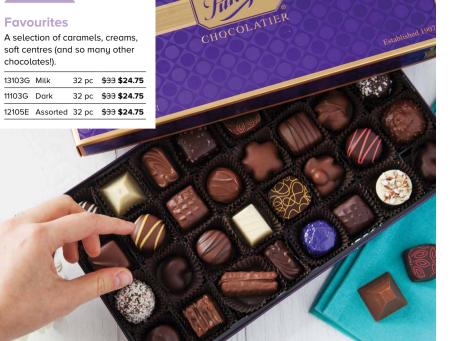

#### GIFT WRAPPED

soft centres (and so many other chocolates!).

| 13103G | Milk     | 32 pc | <del>\$33</del> <b>\$24.75</b> |
|--------|----------|-------|--------------------------------|
| 11103G | Dark     | 32 pc | <del>\$33</del> <b>\$24.75</b> |
| 12105E | Assorted | 32 pc | <del>\$33</del> <b>\$24.75</b> |