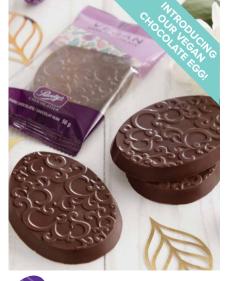

NEW

Vegan Dark Chocolate Egg Smooth 60% vegan dark chocolate with a deeply intense cocoa taste. 24248 | 56 g | <del>\$4</del> **\$3** 

Foiled Peanut Butter Eggs