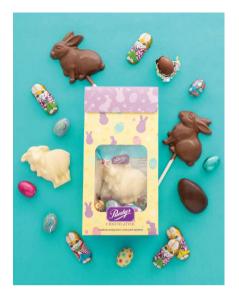

Includes a white chocolate Bunny Lolly, a Crispy Nibbles Bunny, a Bobbity Bunny, a Crisp Egg and a 3-pack of Yolk Eggs. 23426 | 385 q | <del>\$23</del> **\$17.25** 

2 | Presentation of catalogue items may not be exactly as shown. Piece count may be approximate.