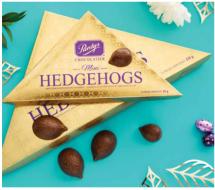

#### Hedgehogs

Creamy hazelnut gianduja (*jan-doo-yah*) in a milk chocolate shell.

| 17011E | Milk | 10 pc | <del>\$20</del> <b>\$15</b>    |
|--------|------|-------|--------------------------------|
| 17009E | Mini | 10 pc | <del>\$15</del> <b>\$11.25</b> |