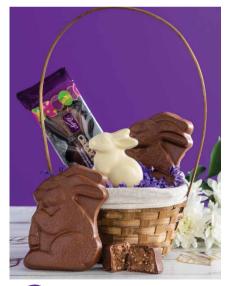

Includes a white chocolate Bunny Lolly, a Crispy Nibbles Bunny, a Bobbity Bunny, a Crisp Egg and a 3-pack of Yolk Eggs. 23426 | 385 q | <del>\$23</del> **\$17.25** 

2 | Presentation of catalogue items may not be exactly as shown. Piece count may be approximate.